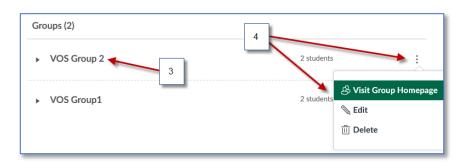

## How do I View all Groups in a Course as an Instructor?

1) In Course Navigation, click the **People** link.

2) You can click any tab to view a group set for a user group.

- 3) Choose the group.
- 4) Open the Group Options menu (3 vertical dots) next to the desired group to see the activity within that group. Click Visit Group Homepage.