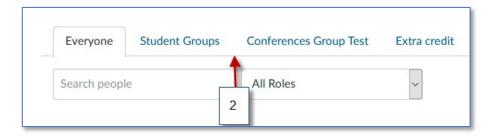

## How do I View all Groups in a Course as an Instructor?

1) In Course Navigation, click the **People** link.

2) You can click any tab to view a group set for a user group.

- 3) Choose the group.
- 4) Open the Group Options menu (3 vertical dots) next to the desired group to see the activity within that group. Click Visit Group Homepage.