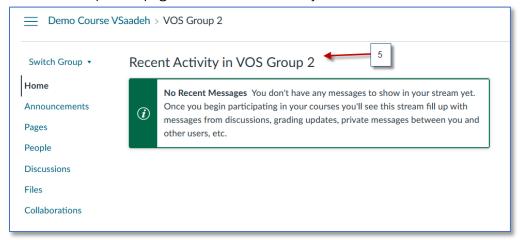

## **Instructional Resource**

5) You are in this Group Homepage and can interact with your students.

- 6) To open another group, click **Switch Group** to expand. Then select the next group.
- 7) Click on the name of the course to go back to your course homepage.