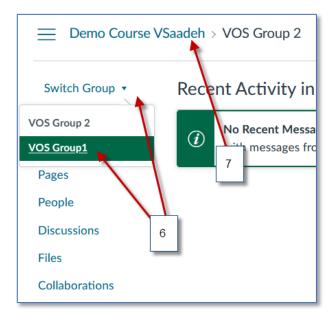

## **Instructional Resource**

5) You are in this Group Homepage and can interact with your students.

- 6) To open another group, click **Switch Group** to expand. Then select the next group.
- 7) Click on the name of the course to go back to your course homepage.