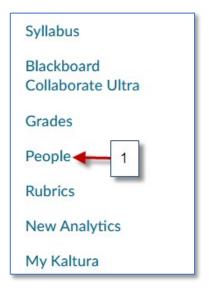

## How do I View all Groups in a Course as an Instructor?

1) In Course Navigation, click the **People** link.

2) You can click any tab to view a group set for a user group.

- 3) Choose the group.
- 4) Open the Group Options menu (3 vertical dots) next to the desired group to see the activity within that group. Click Visit Group Homepage.