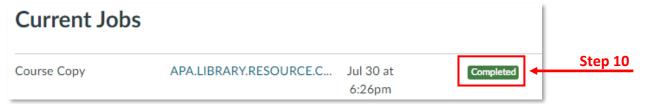

## **Instructional Resource**

10. The import is now completed.

11. Go back to the **Modules** of the course and scroll down to the bottom to see the APA Module. Grab/Drag this Module to the top area right below the **Start Here Module**.