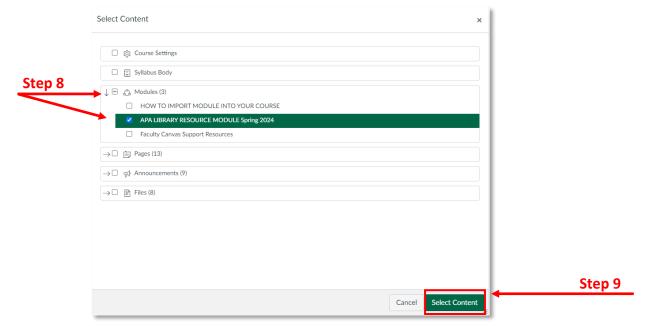

- 8. Under Modules, select APA LIBRARY RESOURCE MODULE Fall 23.
- 9. Click Select Content.