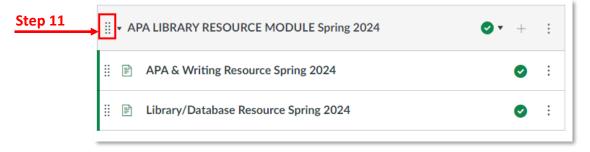

## **Instructional Resource**

10. The import is now completed.

11. Go back to the **Modules** of the course and scroll down to the bottom to see the APA Module. Grab/Drag this Module to the top area right below the **Start Here Module**.