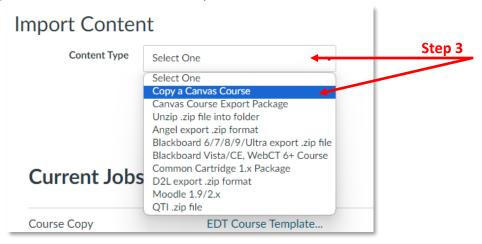

## Importing the APA Module to a Course

1. Go to Settings in your course.

2. Click Import Course Content from the right-hand side menu.

3. Select Copy a Canvas Course from the drop-down menu.