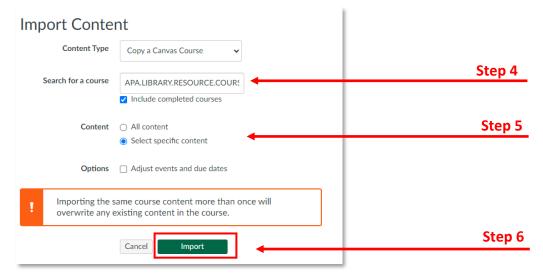

## **Instructional Resource**

- 4. Search for APA.LIBRARY. RESOURCE.COURSE.
- 5. Check Select specific content.
- 6. Click Import.

7. Click **Select Content. T**his step may take a few minutes, please allow some time if the Select Content button doesn't show up immediately.