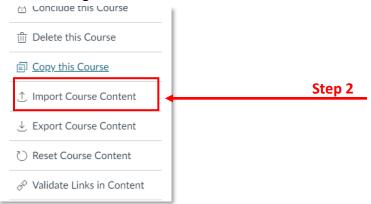

## Importing the APA Module to a Course

1. Go to Settings in your course.

2. Click Import Course Content from the right-hand side menu.

3. Select Copy a Canvas Course from the drop-down menu.