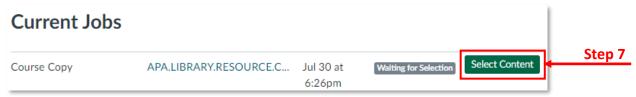

## **Instructional Resource**

- 4. Search for APA.LIBRARY. RESOURCE.COURSE.
- 5. Check Select specific content.
- 6. Click Import.

7. Click **Select Content. T**his step may take a few minutes, please allow some time if the Select Content button doesn't show up immediately.