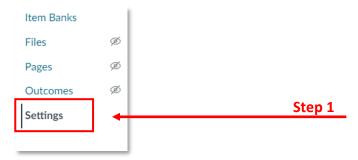

## Importing the APA Module to a Course

1. Go to Settings in your course.

2. Click Import Course Content from the right-hand side menu.

3. Select Copy a Canvas Course from the drop-down menu.