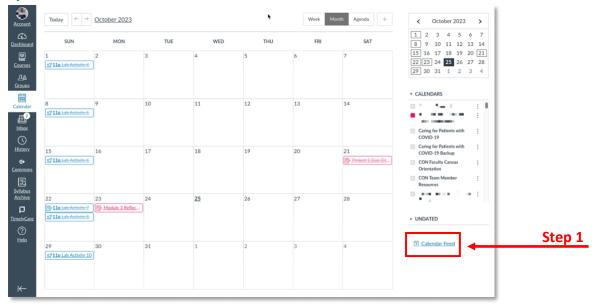

## Sync Canvas Calendar with Outlook Calendar

 Go to your Canvas Calendar and click on Calendar Feed from the bottom right-hand side of your screen.

2. Copy the link (URL) from the pop-up on the screen.