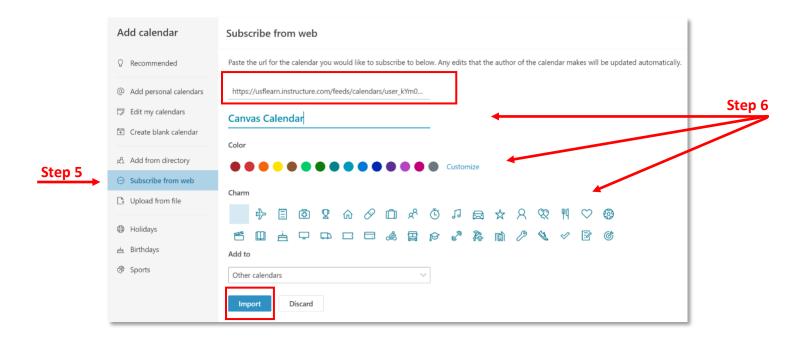

## **Instructional Resource**

4. Click on the Add Calendar button from the left-hand sidebar.

- 5. Select **Subscribe from the Web** from the left-hand side navigation menu. **Paste the URL** into the box to add the Canvas calendar.
- 6. After adding the calendar, you will need to name your calendar, select a color, and charm/icon for it. Then click **Import**. Now, events and assignments from your Canvas calendar will appear on your Outlook calendar.