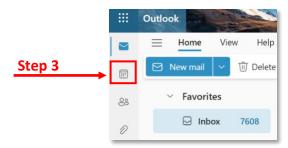

3. Navigate to your **Outlook Calendar in Microsoft Outlook 365** using your <u>my.usf.edu</u> interface and access your USF email account.

## **Instructional Resource**

4. Click on the Add Calendar button from the left-hand sidebar.

- 5. Select **Subscribe from the Web** from the left-hand side navigation menu. **Paste the URL** into the box to add the Canvas calendar.
- 6. After adding the calendar, you will need to name your calendar, select a color, and charm/icon for it. Then click **Import**. Now, events and assignments from your Canvas calendar will appear on your Outlook calendar.