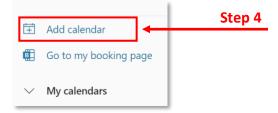

## **Instructional Resource**

4. Click on the Add Calendar button from the left-hand sidebar.

- 5. Select **Subscribe from the Web** from the left-hand side navigation menu. **Paste the URL** into the box to add the Canvas calendar.
- 6. After adding the calendar, you will need to name your calendar, select a color, and charm/icon for it. Then click **Import**. Now, events and assignments from your Canvas calendar will appear on your Outlook calendar.