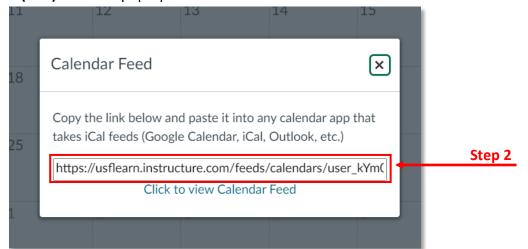

## Sync Canvas Calendar with Outlook Calendar

 Go to your Canvas Calendar and click on Calendar Feed from the bottom right-hand side of your screen.

2. Copy the link (URL) from the pop-up on the screen.