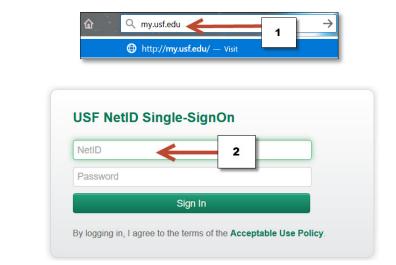

## ACCESSING LYNDA.COM

Open your browser

- 1) Go to my.usf.edu
- 2) Type your NetID & Password

- 3) Open "Learning & Teaching Tools"
- 4) Click Online Training (Lynda.com)

| 🔆 USF                                                       |                                                                                                                           |                    |
|-------------------------------------------------------------|---------------------------------------------------------------------------------------------------------------------------|--------------------|
| Welcome to MyUSF <sup>3</sup>                               |                                                                                                                           |                    |
| EMAIL                                                       | LEARNING & TEACHING TOOL                                                                                                  | S BUSINESS SYSTEMS |
| Employee Anr                                                | Canvas Application Gateway                                                                                                | mployee Features   |
| USF TAMPA Traffi<br>Please be advised<br>USF Holly Drive ar | Online Training (Lynda.com)<br>etwe<br>Library Services                                                                   | COMMONS            |
| continue to USF Pa                                          | ou are traveling eastbound on Fletche<br>Ilm Drive. If you are traveling westbou<br>ie to Bruce B. Downs and turn left to |                    |

## ACCESSING LYNDA.COM

- 5) You will see your name on top right corner
- 6) Type the topic that you are looking for and click the search icon or enter key

- 7) Click on the tutorial that you want to review
- 8) If you want to explore other more advance tutorials change the skill level