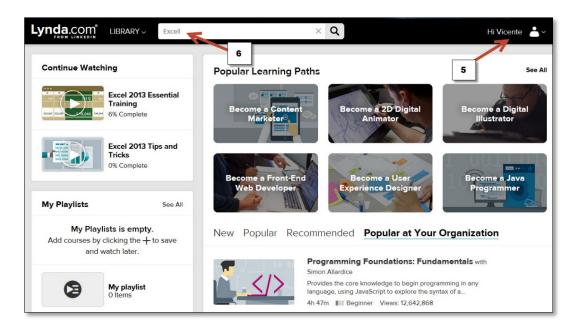

## ACCESSING LYNDA.COM

- 5) You will see your name on top right corner
- 6) Type the topic that you are looking for and click the search icon or enter key

- 7) Click on the tutorial that you want to review
- 8) If you want to explore other more advance tutorials change the skill level