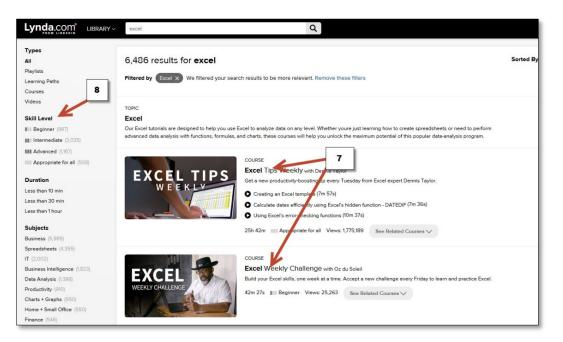

## ACCESSING LYNDA.COM

- 5) You will see your name on top right corner
- 6) Type the topic that you are looking for and click the search icon or enter key

- 7) Click on the tutorial that you want to review
- 8) If you want to explore other more advance tutorials change the skill level