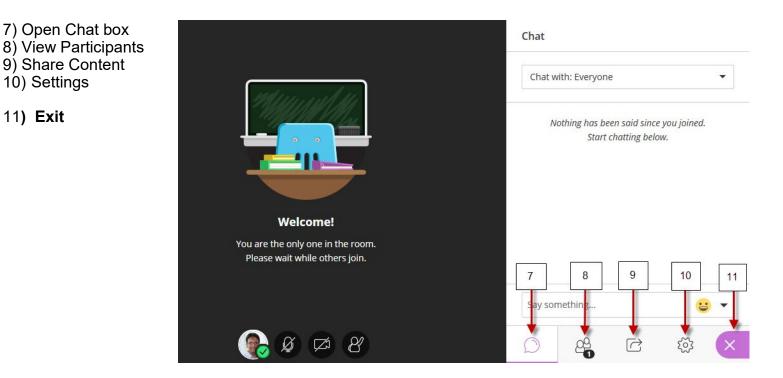

#### **3b) Notification Settings**

Check options for your session

College of Nursing

- 4) Share Microphone
- 5) Share Camera
- 6) Raise hand

College of Nursing