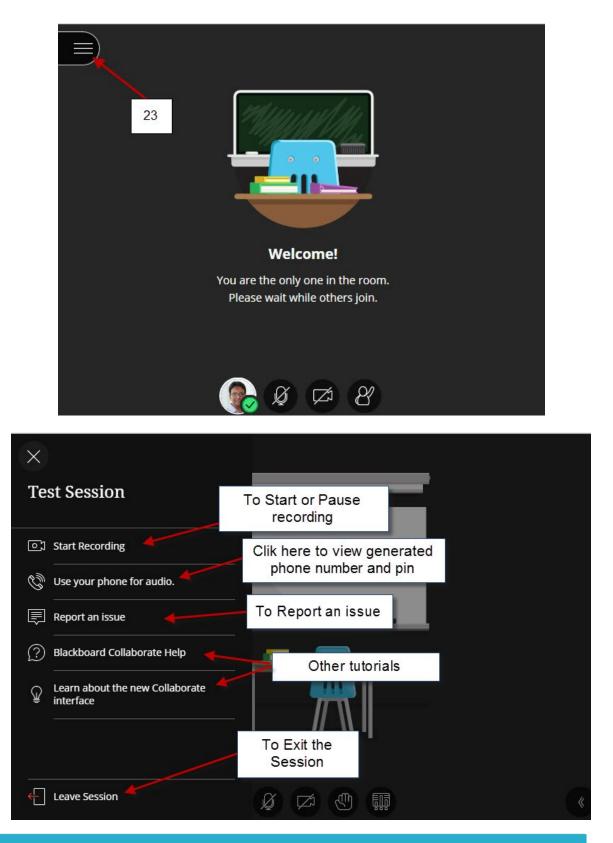

## Polling

Just click on **Polling** and select the type of Poll you want to make active, when done click the stop icon on top right corner

College of Nursing

23) Click icon (top left corner) to open the Session Menu