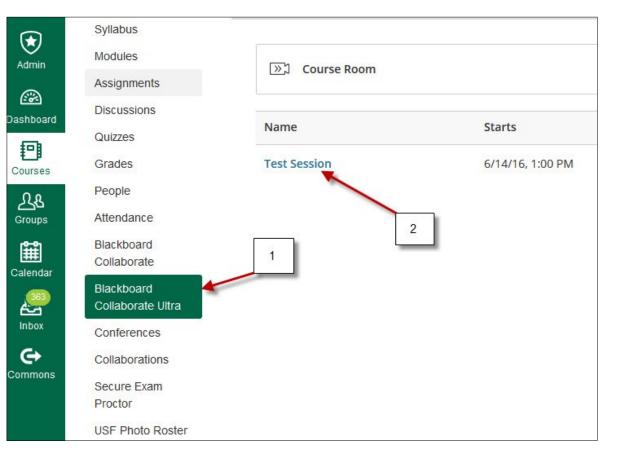

## Please use Google Chrome

1) Go to your course and open Blackboard Collaborate Ultra

2) Open the session