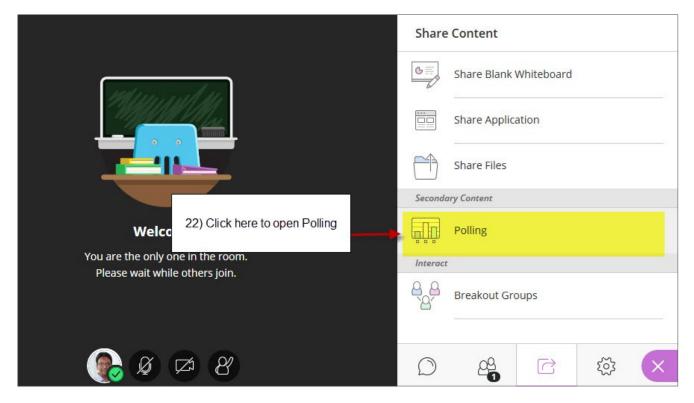

## Polling

Just click on **Polling** and select the type of Poll you want to make active, when done click the stop icon on top right corner

College of Nursing

23) Click icon (top left corner) to open the Session Menu