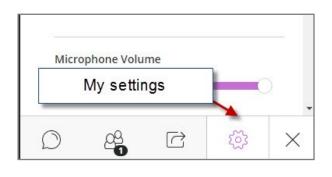

#### 3a) Audio and Video Settings

#### Audio/Video Setup

Click here to setup your microphone and video camera