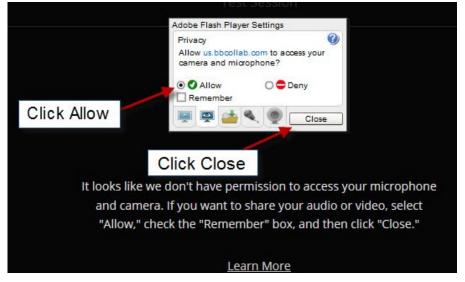

College of Nursing

## Please use Google Chrome

1) Go to your course and open Blackboard Collaborate Ultra

2) Open the session







### Audio and camera setup



### Select allow then click close



### Select your microphone then click Yes



### Select your camera then click Yes





College of Nursing

 Open The Collaborate Panel to access "My Settings" for more options





#### 3a) Audio and Video Settings

#### Audio/Video Setup

Click here to setup your microphone and video camera

#### **Generate Number**

This will generate an unique telephone number just for you This is only if you want to use a phone for audio instead of the computer

#### **3b) Notification Settings**

Check options for your session





College of Nursing

- 4) Share Microphone
- 5) Share Camera
- 6) Raise hand







College of Nursing

## Sharing Content Click the Share Content tab for more options

- 12) Share Blank Whiteboard : This option is to open a blank page
- 13) Share Application: This option