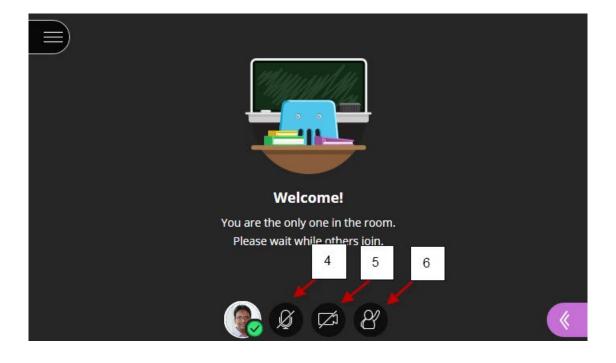

#### **3b) Notification Settings**

Check options for your session

College of Nursing

- 4) Share Microphone
- 5) Share Camera
- 6) Raise hand

College of Nursing