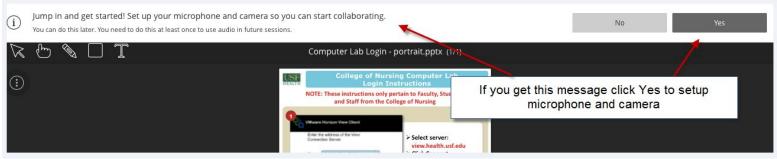

College of Nursing

## Please use Google Chrome

1) Go to your course and open Blackboard Collaborate Ultra

2) Open the session







### Audio and camera setup



### Select allow then click close



### Select your microphone then click Yes



### Select your camera then click Yes





College of Nursing

 Open The Collaborate Panel to access "My Settings" for more options





#### 3a) Audio and Video Settings

#### Audio/Video Setup

Click here to setup your microphone and video camera

#### **Generate Number**

This will generate an unique telephone number just for you This is only if you want to use a phone for audio instead of the computer

#### **3b) Notification Settings**

Check options for your session





College of Nursing

- 4) Share Microphone
- 5) Share Camera
- 6) Raise hand







College of Nursing

## Sharing Content Click the Share Content tab for more options

- 12) Share Blank Whiteboard : This option is to open a blank page