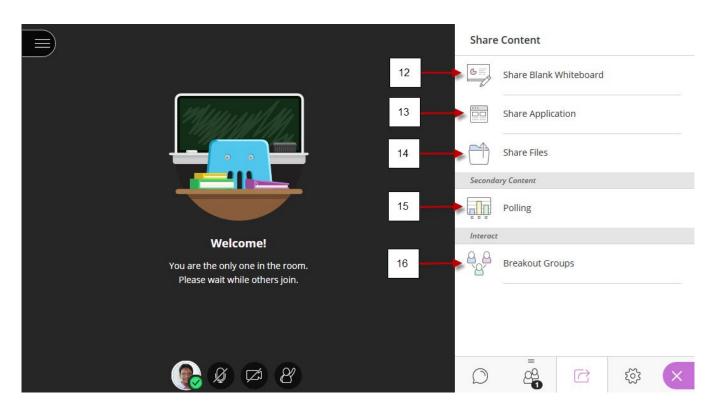

## Sharing Content Click the Share Content tab for more options

- 12) Share Blank Whiteboard : This option is to open a blank page
- 13) Share Application: This option is to share your desktop or an application
- 14) Share Files: This option is to share your PowerPoint. Go to the next page to learn more
- 15) Polling: This is to start a poll. Go to page 7 to learn more
- **16) Breakout Groups:** This option will create groups, watch tutorial: