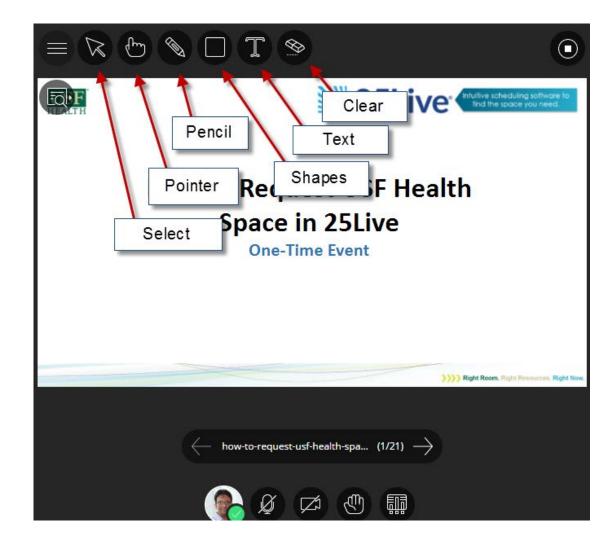

ollege of Nursing

### Click Share files to upload your documents

To upload a file just click on the Add files Here, when you see your file on the right panel select Share Now, when done click Stop Sharing

- 17) Click here to open Share Content
- 18) Click Share Files
- 19) Click here to upload your presentation
- 20) Select your presentation and select Share Now







### Click Share files to upload your documents (continuation)

21) Select this to stop sharing presentation





## Polling

Just click on **Polling** and select the type of Poll you want to make active, when done click the stop icon on top right corner







College of Nursing

23) Click icon (top left corner) to open the Session Menu





College of Nursing

When Sharing a Document these options will become available