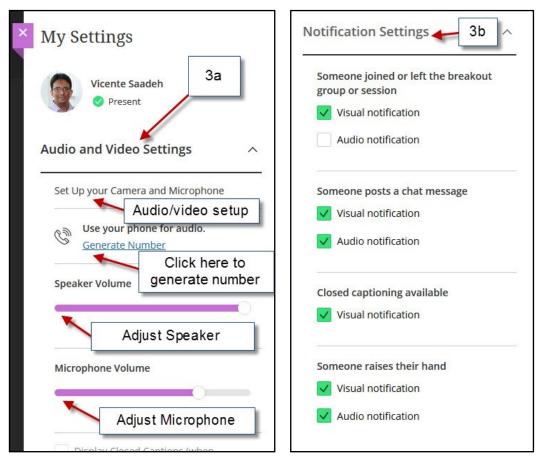

#### 3a) Audio and Video Settings

#### Audio/Video Setup

Click here to setup your microphone and video camera

#### **Generate Number**

This will generate an unique telephone number just for you This is only if you want to use a phone for audio instead of the computer

#### **3b) Notification Settings**

Check options for your session

College of Nursing

- 4) Share Microphone
- 5) Share Camera
- 6) Raise hand

College of Nursing