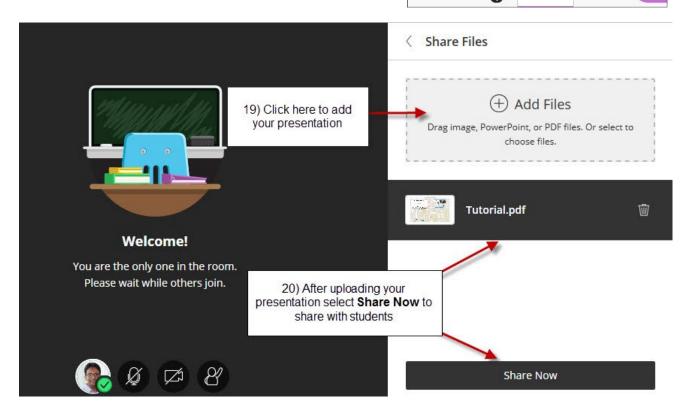

### Click Share files to upload your documents

To upload a file just click on the Add files Here, when you see your file on the right panel select Share Now, when done click Stop Sharing

- 17) Click here to open Share Content
- 18) Click Share Files
- 19) Click here to upload your presentation
- 20) Select your presentation and select Share Now