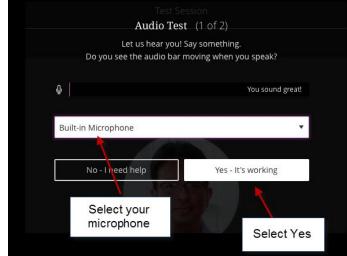

College of Nursing

## Please use Google Chrome

1) Go to your course and open Blackboard Collaborate Ultra

2) Open the session







### Audio and camera setup



### Select allow then click close



### Select your microphone then click Yes



### Select your camera then click Yes





College of Nursing

 Open The Collaborate Panel to access "My Settings" for more options





#### 3a) Audio and Video Settings

#### Audio/Video Setup

Click here to setup your microphone and video camera

#### **Generate Number**

This will generate an unique telephone number just for you This is only if you want to use a phone for audio instead of the computer

#### **3b) Notification Settings**

Check options for your session





College of Nursing

- 4) Share Microphone
- 5) Share Camera
- 6) Raise hand







College of Nursing

## Sharing Content Click the Share Content tab for more options

- 12) Share Blank Whiteboard : This option is to open a blank page
- 13) Share Application: This option is to share your desktop or an application
-