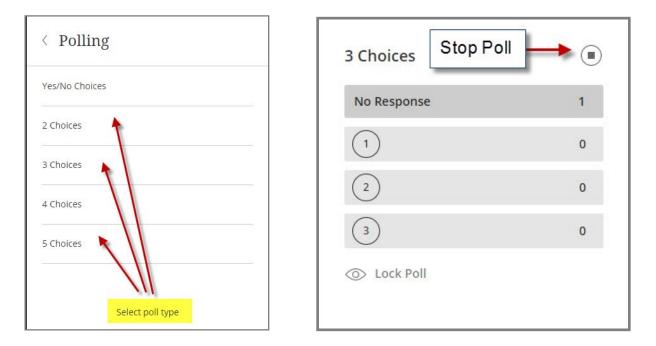

## Polling

Just click on **Polling** and select the type of Poll you want to make active, when done click the stop icon on top right corner

College of Nursing

23) Click icon (top left corner) to open the Session Menu