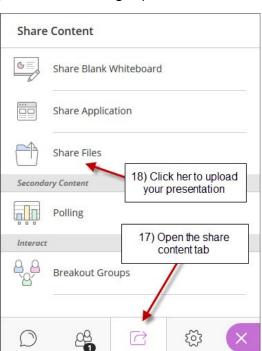

## Sharing Content Click the Share Content tab for more options

- 12) Share Blank Whiteboard : This option is to open a blank page
- 13) Share Application: This option is to share your desktop or an application
- 14) Share Files: This option is to share your PowerPoint. Go to the next page to learn more
- 15) Polling: This is to start a poll. Go to page 7 to learn more
- **16) Breakout Groups:** This option will create groups, watch tutorial:

### Click Share files to upload your documents

To upload a file just click on the Add files Here, when you see your file on the right panel select Share Now, when done click Stop Sharing

- 17) Click here to open Share Content
- 18) Click Share Files
- 19) Click here to upload your presentation
- 20) Select your presentation and select Share Now