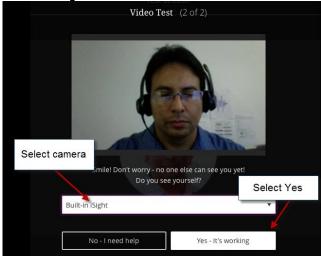

### Select your camera then click Yes

College of Nursing

 Open The Collaborate Panel to access "My Settings" for more options