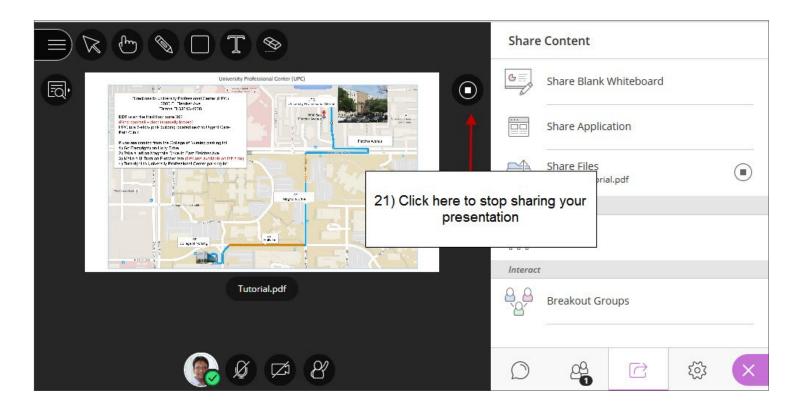

### Click Share files to upload your documents (continuation)

21) Select this to stop sharing presentation