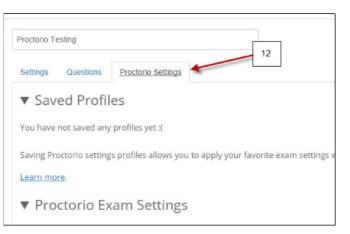

**10)** Save settings of the Quiz

**12)** Open the Proctorio options and select the options for your exam

## SETTING UP EXAM IN PROCTORIO

**13)** If you need assistance from Proctorio click the **shield icon** to open the Proctorio Support window

14) Click here for Live Chat support

**15)** Click here to search for other support