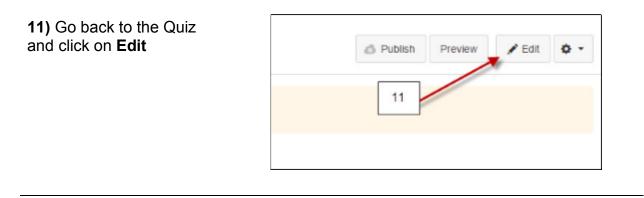

**10)** Save settings of the Quiz

**12)** Open the Proctorio options and select the options for your exam