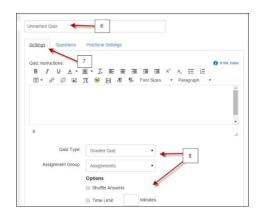

### 6) Add title to the Quiz

**7)** Click on settings to add your options for the Quiz

8) Select desire option as you did in the past

# SETTING UP EXAM IN PROCTORIO

9) Under Quiz Restrictions check the box : "Enable Proctorio Secure Exam Proctor"

We recommend that you complete the settings of the Quiz first before going into the **Proctorio** settings