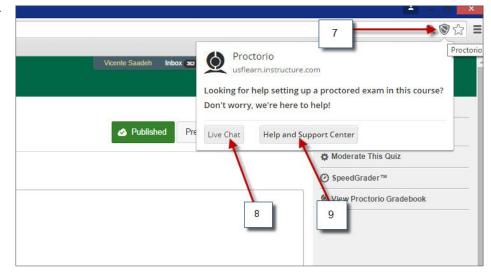

- 5) This is the view of the Proctorio Gradebook
- 6) Click on the Timeline to view specific time during the student exam
- 6a) Playback options of the video

**7)** If you need assistance from Proctorio click the shield icon to open the Proctorio Support window

8) Click here for Live Chat support

**9)** Click here to search for other support

NOTE: Technical support is available 24 / 7 / 365 via chat, email, phone, and SMS.

Support: 844-394-8699