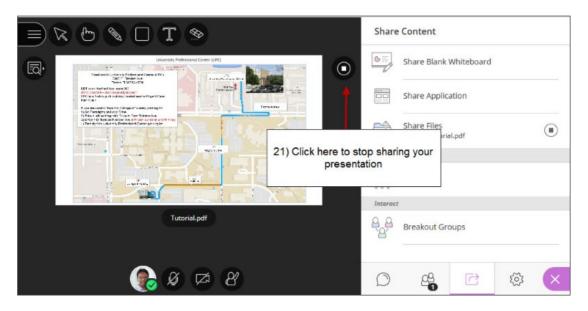

#### Click Share files to upload your documents (continuation)

21) Select this to stop sharing presentation