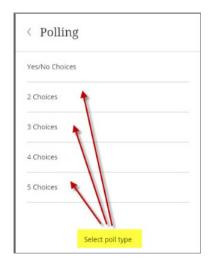

#### **Polling**

Just click on **Polling** and select the type of Poll you want to make active, when done click the stop icon on top right corner

23) Click icon **(top left corner)** to open the Session Menu