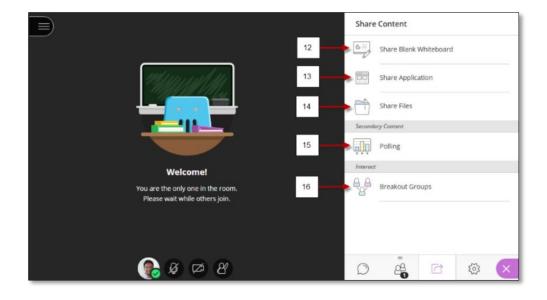

- 7) Open Chat box
- 8) View Participants
- 9) Share Content
- 10) Settings
- 11) Exit

# Sharing Content Click the Share Content tab for more options

- 12) Share Blank Whiteboard: This option is to open a blank page
- 13) Share Application: This option is to share your desktop or an application
- **14) Share Files:** This option is to share your PowerPoint. Go to the next page to learn more
- **15) Polling:** This is to start a poll. Go to page 7 to learn more
- **16) Breakout Groups:** This option will create groups, watch tutorial: