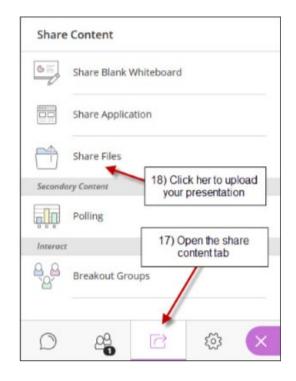

#### Click Share files to upload your documents

To upload a file just click on the **Add files Here**, when you see your file on the right panel select **Share Now**, when done click **Stop Sharing** 

- 17) Click here to open **Share Content**
- 18) Click Share Files
- 19) Click here to upload your presentation
- 20) Select your presentation and select **Share Now**