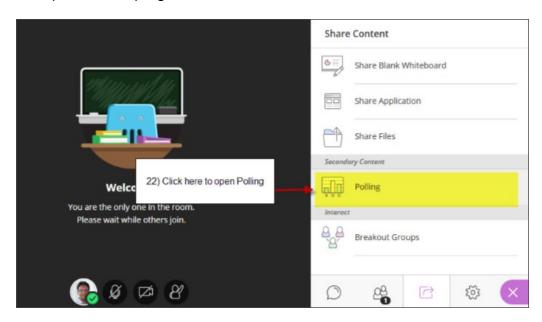

# Sharing Content Click the Share Content tab for more options

- 12) Share Blank Whiteboard: This option is to open a blank page
- 13) Share Application: This option is to share your desktop or an application
- **14) Share Files:** This option is to share your PowerPoint. Go to the next page to learn more
- **15) Polling:** This is to start a poll. Go to page 7 to learn more
- **16) Breakout Groups:** This option will create groups, watch tutorial: