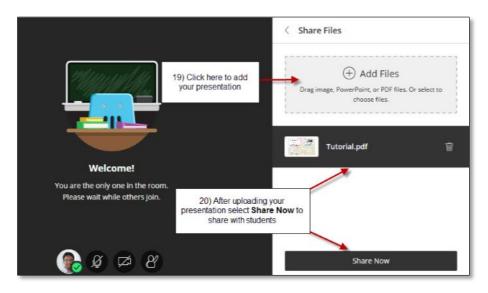

#### Click Share files to upload your documents

To upload a file just click on the **Add files Here**, when you see your file on the right panel select **Share Now**, when done click **Stop Sharing** 

- 17) Click here to open **Share Content**
- 18) Click Share Files
- 19) Click here to upload your presentation
- 20) Select your presentation and select **Share Now**