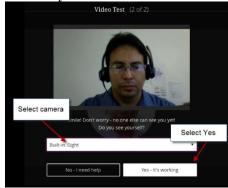

## Audio and camera setup

Select your microphone then click Yes

Select your camera then click Yes

3) Open The Collaborate Panel to access "**My** Settings" for more options