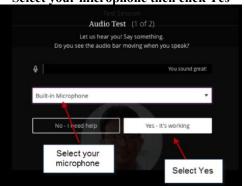

## Audio and camera setup

Select your microphone then click Yes

Select your camera then click Yes

3) Open The Collaborate Panel to access "**My** Settings" for more options