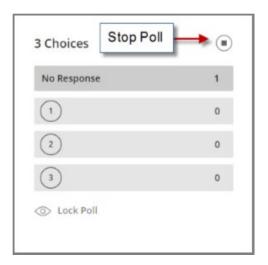

#### **Polling**

Just click on **Polling** and select the type of Poll you want to make active, when done click the stop icon on top right corner

23) Click icon **(top left corner)** to open the Session Menu