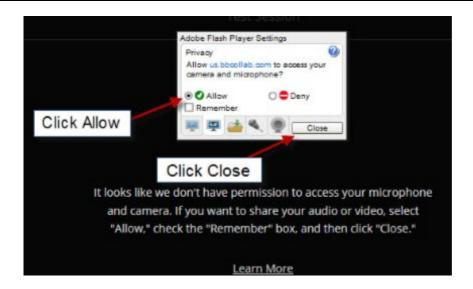

## Audio and camera setup

Select your microphone then click Yes

Select your camera then click Yes

3) Open The Collaborate Panel to access "**My** Settings" for more options