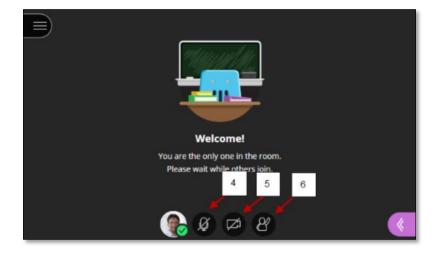

## **3b) Session Settings**

Check options for your Session. For example, if Share Audio is selected then participants will be able to activate their microphone, etc.

- 4) Share Microphone
- 5) Share Camera
- 6) Raise hand

- 7) Open Chat box
- 8) View Participants
- 9) Share Content
- 10) Settings
- 11) Exit