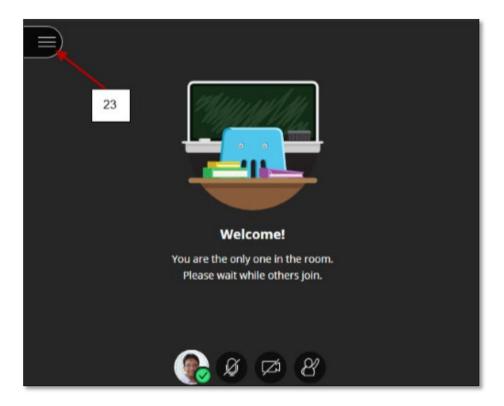

#### **Polling**

Just click on **Polling** and select the type of Poll you want to make active, when done click the stop icon on top right corner

23) Click icon **(top left corner)** to open the Session Menu