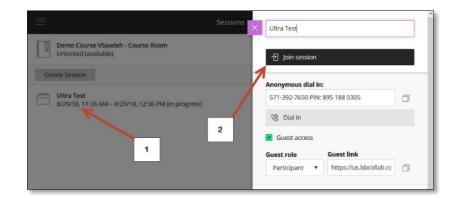

## Please use Google Chrome

Go to your course and open Blackboard Collaborate Ultra

- 1) Click on the session
- 2) Join Session

View when joining the session