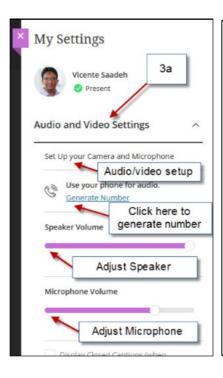

## 3a) Audio and Video **Settings**

# **Audio/Video Setup** Click here to setup your

microphone and video camera

#### **Generate Number**

This will generate an unique telephone number just for you This is only if you want to use a phone for audio instead of the computer