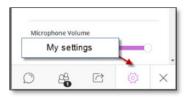

## 3a) Audio and Video **Settings**

# **Audio/Video Setup** Click here to setup your

microphone and video camera