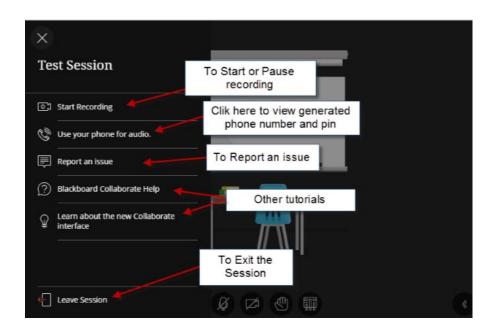

#### **Generate Number**

This will generate an unique telephone number just for you This is only if you want to use a phone for audio instead of the computer