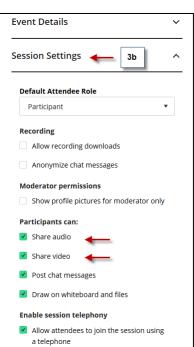

## **3b) Session Settings**

Check options for your Session. For example, if Share Audio is selected then participants will be able to activate their microphone, etc.

- 4) Share Microphone
- 5) Share Camera
- 6) Raise hand