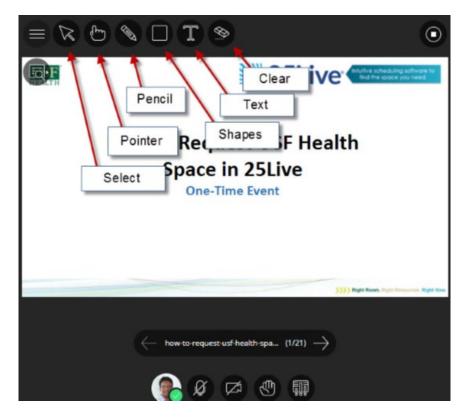

# Sharing Content Click the Share Content tab for more options

- 12) Share Blank Whiteboard: This option is to open a blank page
- 13) Share Application: This option is to share your desktop or an application
- **14) Share Files:** This option is to share your PowerPoint. Go to the next page to learn more
- **15) Polling:** This is to start a poll. Go to page 7 to learn more
- **16) Breakout Groups:** This option will create groups, watch tutorial: