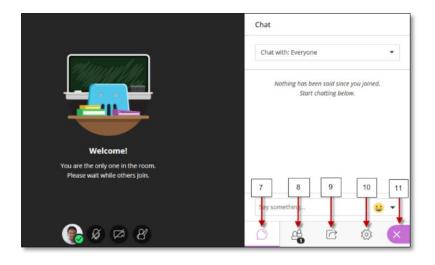

- 7) Open Chat box
- 8) View Participants
- 9) Share Content
- 10) Settings
- 11) Exit