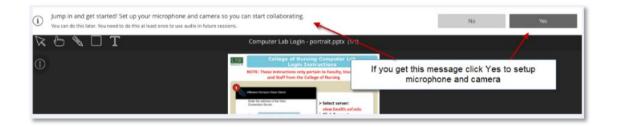

## Audio and camera setup

Select your microphone then click Yes

Select your camera then click Yes

3) Open The Collaborate Panel to access "**My** Settings" for more options