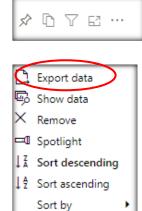

# **Special Instructions:**

> **Drill through:** All of the pages within this report allow drilling down to the underlying section level data. Right click into a data point to drill-through.

> Export data: Data may be exported by clicking on the 'More options' (...) icon outside a visual and selecting "Export data"