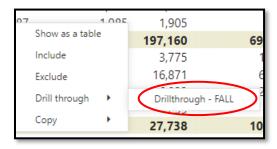

# **Special Instructions:**

> **Drill through:** All of the pages within this report allow drilling down to the underlying section level data. Right click into a data point to drill-through.

> Export data: Data may be exported by clicking on the 'More options' (...) icon outside a visual and selecting "Export data"